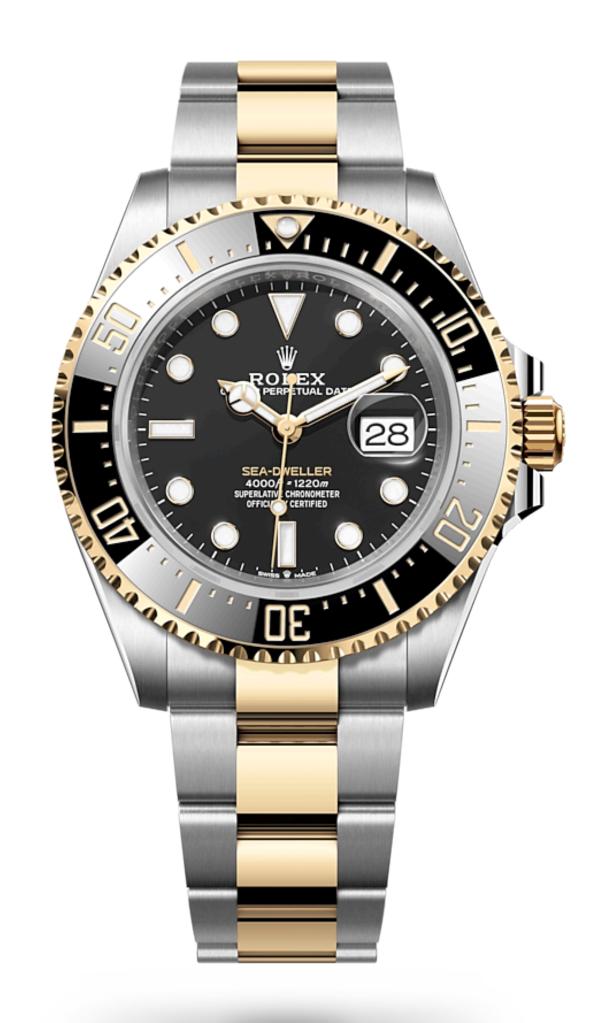

## Sea-Dweller

Oyster, 43 mm, Oystersteel and yellow gold

The Oyster Perpetual Sea-Dweller in Oystersteel and yellow gold with a Cerachrom bezel insert in black ceramic and an Oyster bracelet.

CERAMIC BEZEL AND LUMINESCENT DISPLAY

## Legendary divers' watch

The 60-minute graduated, unidirectional rotatable bezel of the Sea-Dweller enables divers to precisely and safely monitor their dive and decompression times.

It is equipped with a patented black Cerachrom bezel insert manufactured by Rolex in a virtually scratchproof ceramic whose colour is unaffected by ultraviolet rays. The graduation is coated via PVD (Physical Vapour Deposition) with a thin layer of gold. The sleek black dial features large Chromalight hour markers and hands, filled with

luminescent material that emits a long-lasting blue glow for excellent legibility in dark conditions.

**BLACK DIAL** 

## A meeting of two metals

Gold is coveted for its lustre and nobility. Steel reinforces strength and reliability. Together, they harmoniously combine the best of their properties.

A true Rolex signature, Rolesor has featured on Rolex models since the early 1930s, and was trademarked as a name in 1933. It is one of the prominent pillars of the Oyster collection.

#### **Type**

Oyster, 43 mm, Oystersteel and yellow gold

#### **Material**

Yellow Rolesor