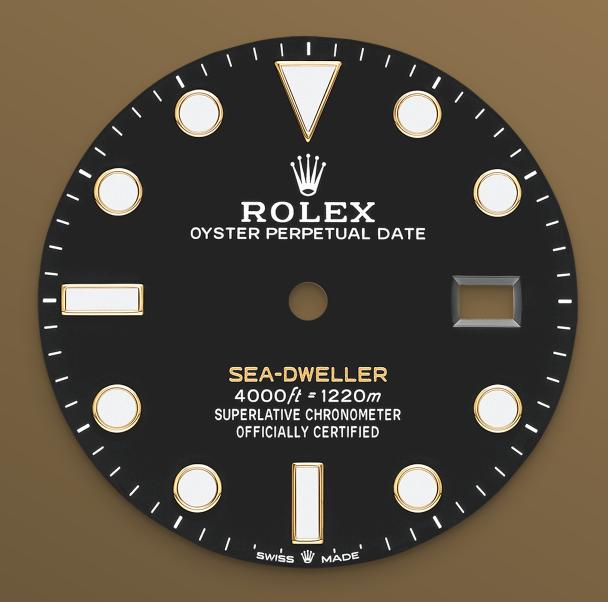

### Inspired by the original

The black dial of the Sea-Dweller has the large hands and indices reserved for Rolex professional models. The dial bears the name Sea-Dweller inscribed in a yellow hue, echoing the colour of the yellow gold.

When the Sea-Dweller was updated in 2017, this lettering was in red, in reference to the original model. The innovative Chromalight display on the dial pushes back the boundaries of visibility in dark environments. Its distinctive blue glow lasts up to eight hours with a uniform luminosity,

practically twice as long as that of standard luminescent materials.

YELLOW ROLESOR

#### **Type**

Intense black

#### **Details**

Highly legible Chromalight display with long-lasting blue luminescence