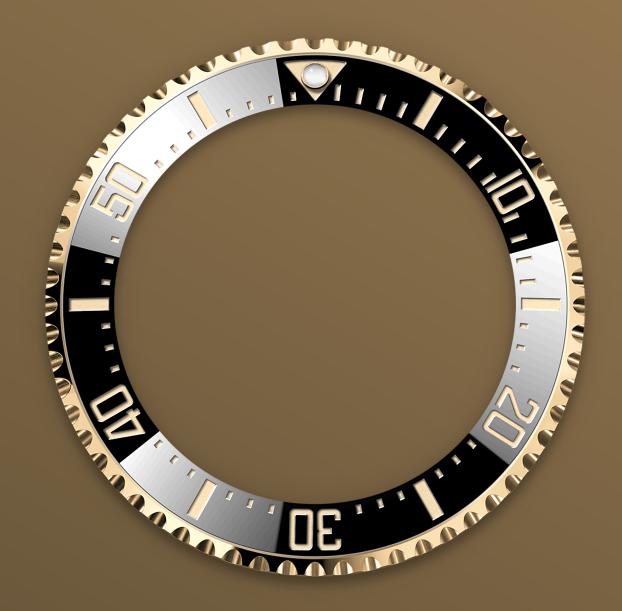

## Legendary divers' watch

The 60-minute graduated, unidirectional rotatable bezel of the Sea-Dweller enables divers to precisely and safely monitor their dive and decompression times.

It is equipped with a patented black Cerachrom bezel insert manufactured by Rolex in a virtually scratchproof ceramic whose colour is unaffected by ultraviolet rays. The graduation is coated via PVD (Physical Vapour Deposition) with a thin layer of gold. The sleek black dial features large Chromalight hour markers and hands, filled with

luminescent material that emits a long-lasting blue glow for excellent legibility in dark conditions.

**BLACK DIAL** 

#### Bezel

Unidirectional rotatable 60-minute graduated, scratch-resistant Cerachrom insert in ceramic, numerals and graduations coated in feet, helium escape valve gold

#### **Water Resistance**

Waterproof to 1,220 metres / 4,000