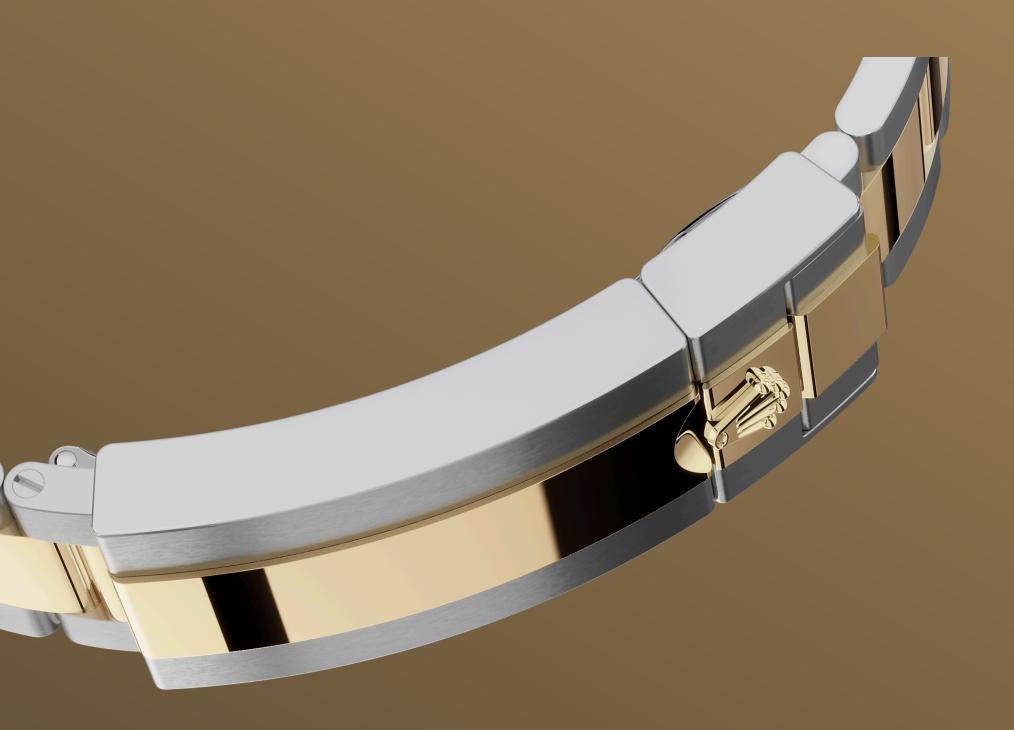

THE OYSTER BRACELET

## Alchemy of form and function

The Oyster bracelet is a perfect alchemy of form and function, aesthetics and technology, designed to be both robust and comfortable.

It is equipped with an Oysterlock clasp, which prevents accidental opening, and an ingenious Glidelock, allowing fine adjustments of the bracelet without using any tools — and allowing it to be worn comfortably over a diving suit.

#### Clasp

Folding Oysterlock safety clasp with Rolex Glidelock extension system