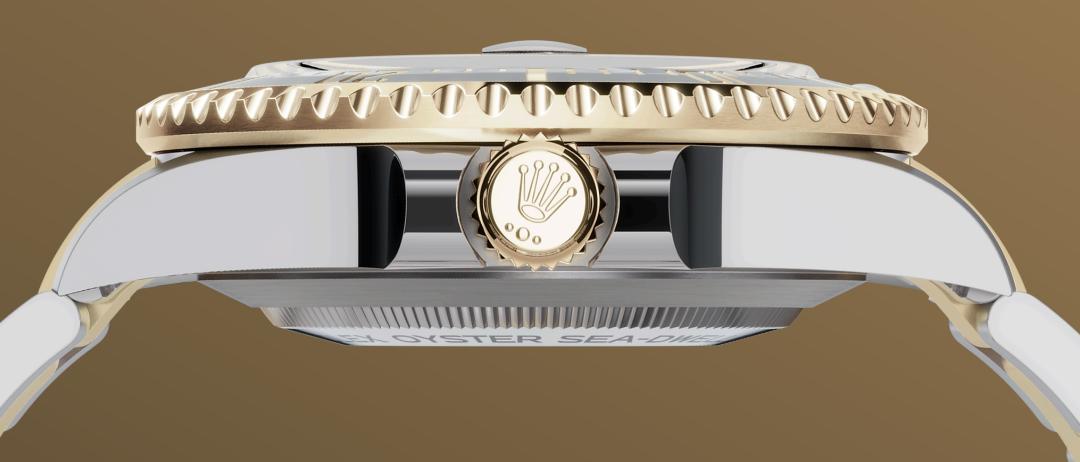

## Sea-Dweller

Oyster, 43 mm, Oystersteel and yellow gold

The Oyster Perpetual Sea-Dweller in Oystersteel and yellow gold with a Cerachrom bezel insert in black ceramic and an Oyster bracelet.

CERAMIC BEZEL AND LUMINESCENT DISPLAY

## Legendary divers' watch

The 60-minute graduated, unidirectional rotatable bezel of the Sea-Dweller enables divers to precisely and safely monitor their dive and decompression times.

It is equipped with a patented black Cerachrom bezel insert manufactured by Rolex in a virtually scratchproof ceramic whose colour is unaffected by ultraviolet rays. The graduation is coated via PVD (Physical Vapour Deposition) with a thin layer of gold. The sleek black dial features large Chromalight hour markers and hands, filled with

## A meeting of two metals

Gold is coveted for its lustre and nobility. Steel reinforces strength and reliability. Together, they harmoniously combine the best of their properties.

A true Rolex signature, Rolesor has featured on Rolex models since the early 1930s, and was trademarked as a name in 1933. It is one of the prominent pillars of the Oyster collection.